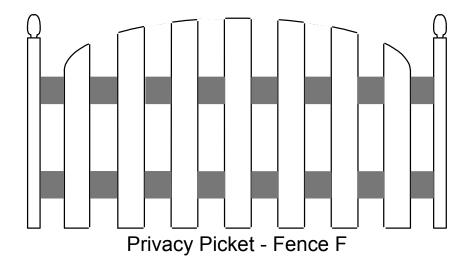

## **BROOKSTONE II FENCES**

These are the approved fence types for Brookstone II subdivision. All fences must be approved prior to installation by the ACC

<sup>\*</sup> NOTE: Fence types, materials and heights may be modified, subject to approval.