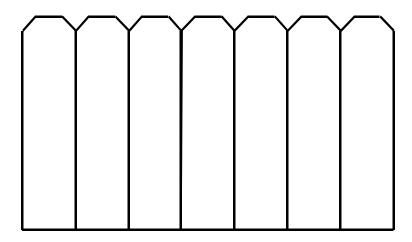

## **BROOKSTONE II FENCES**

These are the approved fence types for Brookstone II subdivision. All fences must be approved prior to installation by the ACC

French Gothic Picket - Fence E

<sup>\*</sup> NOTE: Fence types, materials and heights may be modified, subject to approval.