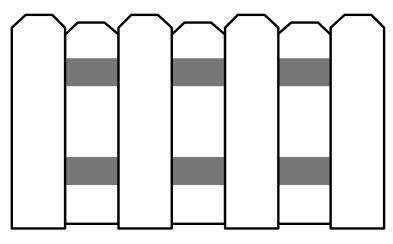

Shadow Box - Fence A

<sup>\*</sup> NOTE: Fence types, mat tockade hts mence defied, subject to approval.