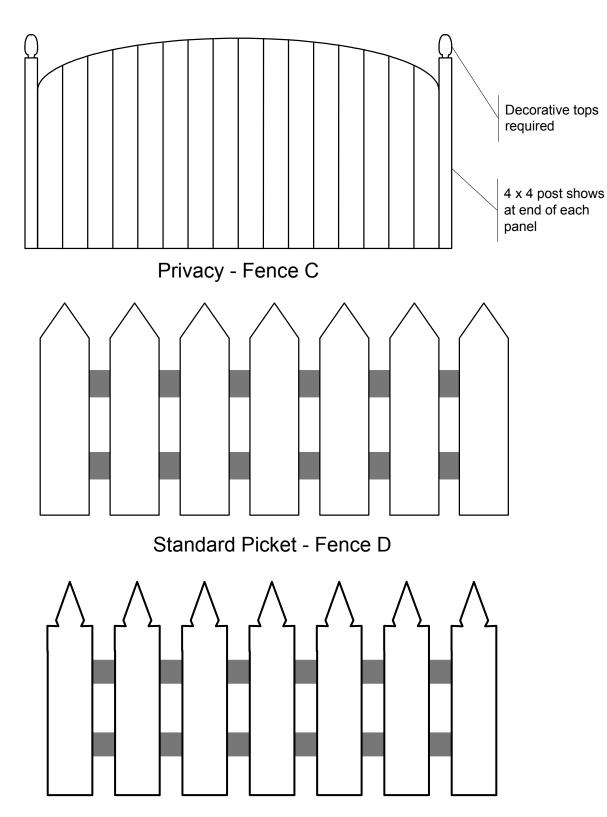

## **BROOKSTONE II FENCES**

These are the approved fence types for Brookstone II subdivision. All fences must be approved prior to installation by the ACC

| Fence type                                                              | 3 Feet | 4 Feet | 5 Feet | 6 Feet |
|-------------------------------------------------------------------------|--------|--------|--------|--------|
| Shadow Box - A                                                          | No     | No     | No     | Yes    |
| Privacy - C                                                             | No     | No     | No     | Yes    |
| Standard Picket - D                                                     | Yes    | Yes    | No     | No     |
| Stockade - B                                                            | No     | No     | No     | Yes    |
| French Gothic Picket - E                                                | Yes    | Yes    | No     | No     |
| Privacy Picket - F                                                      | No     | No     | No     | Yes    |
| * See number eleven of the ACC standards for more information on fences |        |        |        |        |