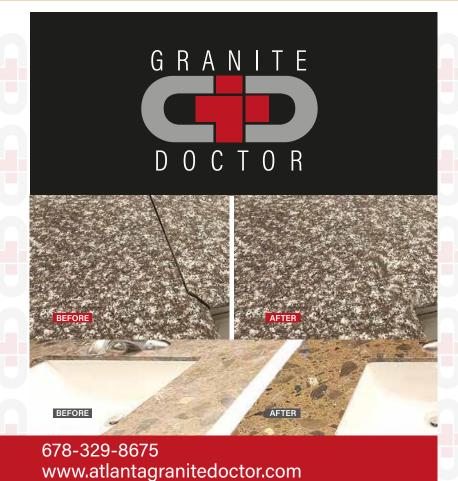

### You Don't Have to Replace Your Natural Stone Countertops!

**Clean, Reseal, Repair & Restore** your expensive stone countertops for a fraction of the cost to replace.

- Our technology and artistry allows for near seamless repairs to common cracks, chips and seam gaps.
- Our proprietary 10-step Food Safe Surface (FSS) process ensures your natural stone countertops are as resistant as possible to germs, viruses and other contaminants.
- If you do want to replace, don't worry we can help you. Level One granite starting at \$32.00 sq/ft installed, Level Two starting at \$40.00 sq/ft installed.