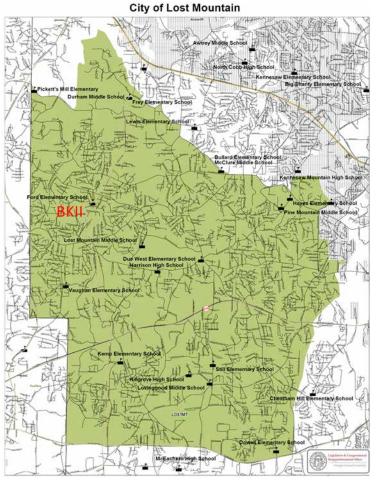

# The City of Lost Mountain

With the above as a backdrop, the remainder of this article focuses on another initiative looming in our collective backyards that has the potential to affect us all. Specifically, this is the proposal to form the City of Lost Mountain (COLM), which -- if approved – would include all BKII.

A map of the proposed city's footprint appears below. Lost Mountain would have a population of between 70,000 and 74,000, making it the 12th or 13th largest city in Georgia. In contrast, the cities of Kennesaw and Acworth each have a population of about 30,000.

Proposed City of Lost Mountain map (source: City of Lost Mountain website).

districts would remain unchanged as they are created and defined by Georgia's constitution, not county government.

Second, it is to allow self-governance. If approved, all the residents of the new city would elect a mayor and another five city council members. This means each elected council member, one for about every 12,000 residents, would have been elected by all residents and thus be accountable to all the city's citizens, not just those in his/her district.