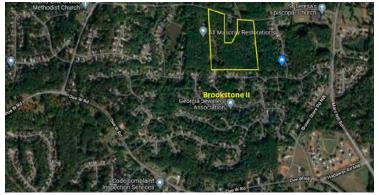

#### The Importance of Speaking Up

Late last year, we attended public hearings held before the Cobb County Planning Commission (on December 7th) and Cobb County Board of Commissioners (on December 21st) to register our concerns over the request to partially rezone and develop 21 wooded acres known as the **Fords Road Tract** (see satellite image below). This property is located off -- to the south of -- Fords Road and abuts several lots in Brookstone II (BKII). See https://bit.ly/30A6fwP for a complete description of the proposed project.

Satellite image of Brookstone II and surroundings (source: Google Maps). Area outlined in yellow (Fords Road Tract) will be developed (source: Cobb County, Community Development – Zoning Division)

Truch Parket Tr