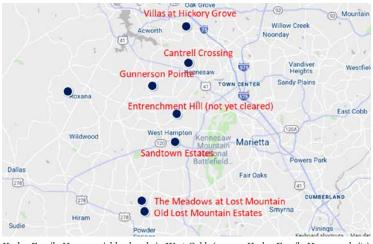

We came to this conclusion, prior to attending the above-mentioned meetings, after we drove to 7 new neighborhoods near Brookstone II developed by Kerley (see below) and read the information about these communities provided on the Kerley website (https://www.kerleyfamilyhomes.com/). We were saddened to see that the only trees left standing in the neighborhoods, where construction has obviously started, are in mandatory buffers. All interior trees have been removed, and most terrains are leveled and scraped bare. Two examples of this, taken from Google Maps, appear below along with a picture from Kerley's Gunnerson Pointe neighborhood on Acworth Due West Road.

Kerley Family Homes neighborhoods in West Cobb (source: Kerley Family Homes website)