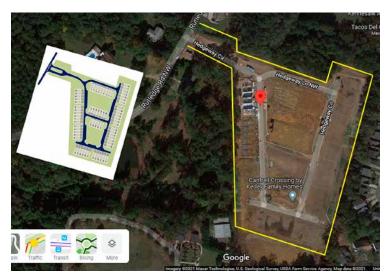

We came to this conclusion, prior to attending the above-mentioned meetings, after we drove to 7 new neighborhoods near Brookstone II developed by Kerley (see below) and read the information about these communities provided on the Kerley website (https://www.kerleyfamilyhomes.com/). We were saddened to see that the only trees left standing in the neighborhoods, where construction has obviously started, are in mandatory buffers. All interior trees have been removed, and most terrains are leveled and scraped bare. Two examples of this, taken from Google Maps, appear below along with a picture from Kerley's Gunnerson Pointe neighborhood on Acworth Due West Road.

Satellite image of Kerley's Villas at Hickory Grove (source: Google Maps) with house lots (source: Kerley website).

Satellite image of Kerley's Cantrell Crossing (source: Google Maps) with house lots (source: Kerley website).